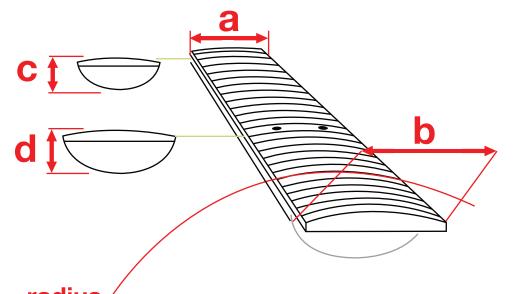

#### \$ynyster Custom Neck Specs:

Scale Length: 648mm/25.5"

- A: Width at Nut- 42mm
- B: Width at Last Fret- 58mm
- C: Thickness at 1st Fret- 21mm
- D: Thickness at 12th Fret- 22.5mm
- Radius: 355mm/14"

# radius/