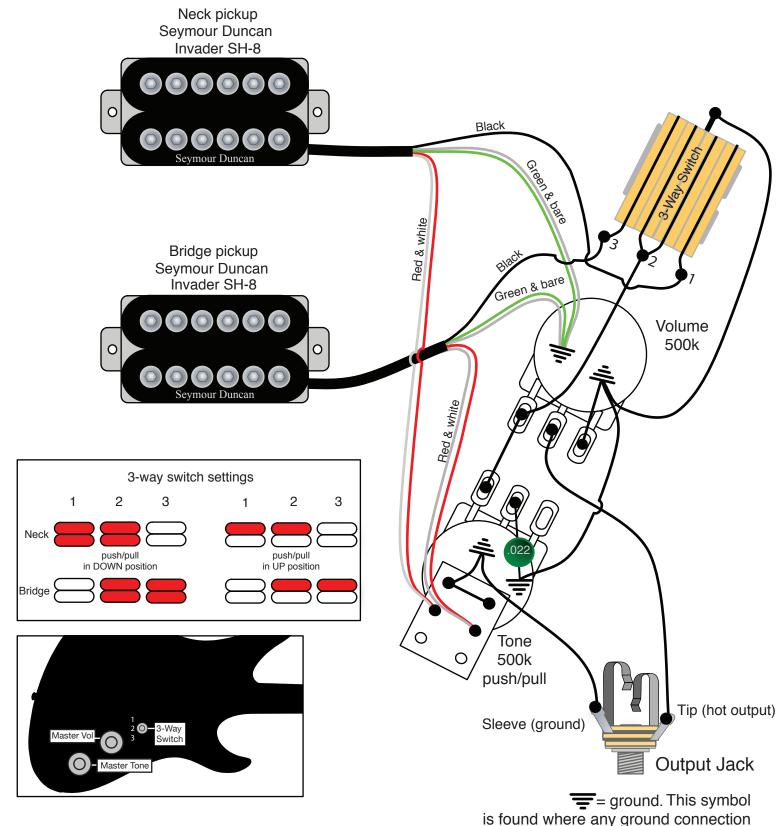

## **\$ynyster Custom** Wiring Diagram

should be soldered.

For technical or warranty questions please email: tech@schecterguitars.com Diagram copyright Schecter Guitar Research 2011

#### Bridge Pickup

| Name:         | Seymour Duncan Custom Invader                                                                                                                                                                                                                                                                                                |
|---------------|------------------------------------------------------------------------------------------------------------------------------------------------------------------------------------------------------------------------------------------------------------------------------------------------------------------------------|
| Model No:     | SH-8B                                                                                                                                                                                                                                                                                                                        |
| Construction: | Humbucker                                                                                                                                                                                                                                                                                                                    |
| Magnet:       | Ceramic                                                                                                                                                                                                                                                                                                                      |
| Output:       | 16.8k                                                                                                                                                                                                                                                                                                                        |
| Description:  | Designed for the heaviest tones a<br>passive pickup can produce. The<br>combination of three ceramic<br>magnets, over-wound coils and<br>twelve custom made Chrome cap<br>screws make the Invader an<br>electrifying force of energy. The<br>wide magnetic field pumps power<br>into your amp with a totally heavy<br>sound. |

#### **Neck Pickup**

| Name:         | Seymour Duncan Custom Invader                                                                                                                                                                                                                                                                                                |
|---------------|------------------------------------------------------------------------------------------------------------------------------------------------------------------------------------------------------------------------------------------------------------------------------------------------------------------------------|
| Model No:     | SH-8N                                                                                                                                                                                                                                                                                                                        |
| Construction: | Humbucker                                                                                                                                                                                                                                                                                                                    |
| Magnet:       | Ceramic                                                                                                                                                                                                                                                                                                                      |
| Output:       | 7.2k                                                                                                                                                                                                                                                                                                                         |
| Description:  | Designed for the heaviest tones<br>a passive pickup can produce.<br>The combination of three<br>ceramic magnets, over-wound<br>coils and twelve custom made<br>Chrome cap screws make the<br>Invader an electrifying force of<br>energy. The wide magnetic field<br>pumps power into your amp with<br>a totally heavy sound. |